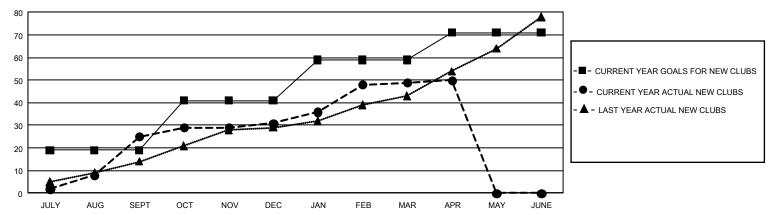

#### GOALS AND ACTUAL NEW CLUBS CUMULATIVE

### REPORT DOES NOT INCLUDE CLUBS IN UNDISTRICTED AREAS.

| Clubs         |               |             |               | Members               |                        |                         |                                                    |  |
|---------------|---------------|-------------|---------------|-----------------------|------------------------|-------------------------|----------------------------------------------------|--|
|               | RESULTS FOR   | R 2019-2020 |               | RESULTS FOR 2019-2020 |                        |                         |                                                    |  |
| QUARTER       | NEW CLUB GOAL | NEW CLUBS   | DROPPED CLUBS | QUARTER MEME          | BER GROWTH NET<br>GOAL | MEMBER GROWTH<br>ACTUAL | DROPPED<br>MEMBERS ACTUAL<br>(including transfers) |  |
| JULY/AUG/SEPT | 57            | 25          | 13            | JULY/AUG/SEPT         | 2,895                  | 2,488                   | 959                                                |  |
| OCT/NOV/DEC   | 66            | 6           | 23            | OCT/NOV/DEC           | 2,580                  | 1,094                   | 2,278                                              |  |
| JAN/FEB/MAR   | 54            | 18          | 9             | JAN/FEB/MAR           | 2,445                  | 2,181                   | 624                                                |  |
| APR/MAY/JUNE  | 36            | 1           | 0             | APR/MAY/JUNE          | 1,575                  | 142                     | 189                                                |  |