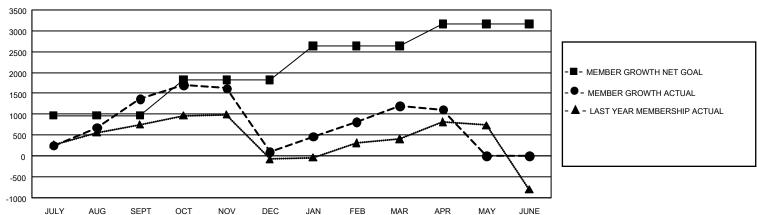

### GOALS AND ACTUAL MEMBERS CUMULATIVE

| DROPPED CLUBS: 45              |       | 713 CLUBS OF 1,208 ADDED 1 OR<br>MORE NEW MEMBERS | GENDER DISTRIBUTION  MALE 20,682 (56.61%) |                 |       |
|--------------------------------|-------|---------------------------------------------------|-------------------------------------------|-----------------|-------|
| DROPPED MEMBERS                |       |                                                   | FEMALE                                    | 15,852 (43.39%) |       |
| DECEASED                       | 91    | CLICK HERE FOR CUMULATIVE                         | TOTAL FAMILY UNIT MEMBERS                 |                 | 7,765 |
| CLUB CANCELLED 882 OTHER 3,072 |       | MEMBERSHIP DATA                                   |                                           |                 | 4,664 |
|                                |       |                                                   | FAMILY MEMBERS PAYING HALF DUES           |                 |       |
| TOTAL                          | 4,045 |                                                   | bols                                      |                 |       |

### REPORT DOES NOT INCLUDE CLUBS IN UNDISTRICTED AREAS.

| Clubs         |               |             |               | Members               |                        |                         |                                                    |  |
|---------------|---------------|-------------|---------------|-----------------------|------------------------|-------------------------|----------------------------------------------------|--|
|               | RESULTS FOR   | R 2019-2020 |               | RESULTS FOR 2019-2020 |                        |                         |                                                    |  |
| QUARTER       | NEW CLUB GOAL | NEW CLUBS   | DROPPED CLUBS | QUARTER MEME          | BER GROWTH NET<br>GOAL | MEMBER GROWTH<br>ACTUAL | DROPPED<br>MEMBERS ACTUAL<br>(including transfers) |  |
| JULY/AUG/SEPT | 57            | 25          | 13            | JULY/AUG/SEPT         | 2,895                  | 2,488                   | 959                                                |  |
| OCT/NOV/DEC   | 66            | 6           | 23            | OCT/NOV/DEC           | 2,580                  | 1,094                   | 2,278                                              |  |
| JAN/FEB/MAR   | 54            | 18          | 9             | JAN/FEB/MAR           | 2,445                  | 2,181                   | 624                                                |  |
| APR/MAY/JUNE  | 36            | 1           | 0             | APR/MAY/JUNE          | 1,575                  | 142                     | 189                                                |  |